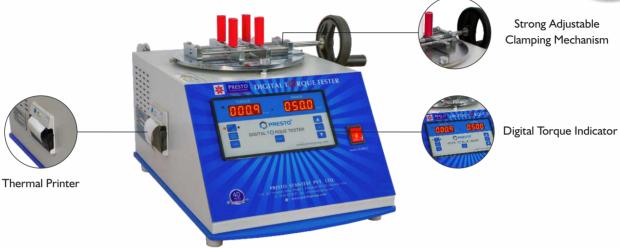

#### Registered Design No. 279105

**Torque Tester – Digital** is a consistent tool to measure the force or torque required to open a closed cap of PET bottle. It gives Torque in digital format. The digital display is a high end sophisticated read out with Auto Tare (ZERO) set facility and Peak Hold arrangement. The test sample is placed in between the anti-slip holders/pegs for strong holding of test sample.

- · Strong clamping pegs/holders for zero slip gripping support
- Digital Display for accuracy and repeatability
- · In-house calibration facility
- · Precise measurement of torque
- Adjustable clamping mechanism to hold different size of bottles
- Highly accurate torque sensor
- Easy to read LED display
- Provision to hold peak value in memory
- 9 Sample readings can be saved on digital readout
- · Data output in digital display form
- Safety lock pin to eliminate extra force on the Torque sensor.
- · A sample reading can be seen on digital readout.
- Test report with real time/date/peak value.

### **Key Specifications:**

| Models Available in various Torque Range * | <ul><li>20 lb. inch</li><li>25 lb. inch</li><li>50 lb. inch</li><li>100 lb. inch</li></ul> |
|--------------------------------------------|--------------------------------------------------------------------------------------------|
| Accuracy                                   | ± 0.5 lb-Inch (with master weight)                                                         |
| Least Count/Resolution                     | 0.1 lb-inch                                                                                |
| Power                                      | 220V , Single phase, 50 Hz                                                                 |
| Display                                    | Digital (LED) 7 segment display                                                            |
| Torque Monitoring                          | Peak Load indicator with Digital readout and peak hold feature                             |
| MinimumDiameter for specimen holding       | 30 mm                                                                                      |
| Maximum Diameter for specimen holding      | 110 mm                                                                                     |
| Weights for Calibration                    | 10 lbs, 20 lbs                                                                             |
| Unit                                       | Selectable Ib. Inch / Nm / Kg.cm                                                           |