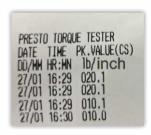

Test Report

Top View Front View Side View

Torque Tester is designed to provide accurate and precision based torque value. The instrument is used for testing the opening force of the PET bottles when subjected to a load under twisting.