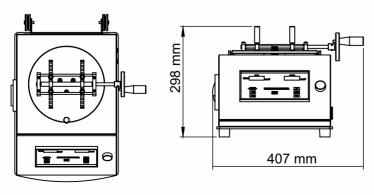

Test Report

Top View Front View Side View

Torque Tester is designed to provide accurate and precision based torque value. The instrument is used for testing the opening force of the PET bottles when subjected to a load under twisting.

## Highlights:

| Safety                                                      | Yes                                                                                                                |
|-------------------------------------------------------------|--------------------------------------------------------------------------------------------------------------------|
| Standard weights (for calibration with Calibration fixture) | Yes                                                                                                                |
| Material                                                    | Mild Steel                                                                                                         |
| Finish                                                      | Powder coated Havel Gray & Blue combination finish and bright chrome / zinc plating for corrosion resistant finish |
| Dimensions                                                  | 407x505x298 mm                                                                                                     |
| Pag Pin                                                     | Changeable Position                                                                                                |