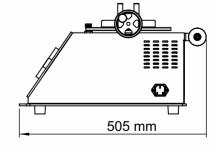

Test Report

Top View Front View Side View

Torque Tester is designed to provide accurate and precision based torque value. The instrument is used for testing the opening force of the PET bottles when subjected to a load under twisting.

## Highlights:

| Safety                                                      | Yes                                                                                                                |
|-------------------------------------------------------------|--------------------------------------------------------------------------------------------------------------------|
| Standard weights (for calibration with Calibration fixture) | Yes                                                                                                                |
| Material                                                    | Mild Steel                                                                                                         |
| Finish                                                      | Powder coated Havel Gray & Blue combination finish and bright chrome / zinc plating for corrosion resistant finish |
| Dimensions                                                  | 407x505x298 mm                                                                                                     |
| Pag Pin                                                     | Changeable Position                                                                                                |